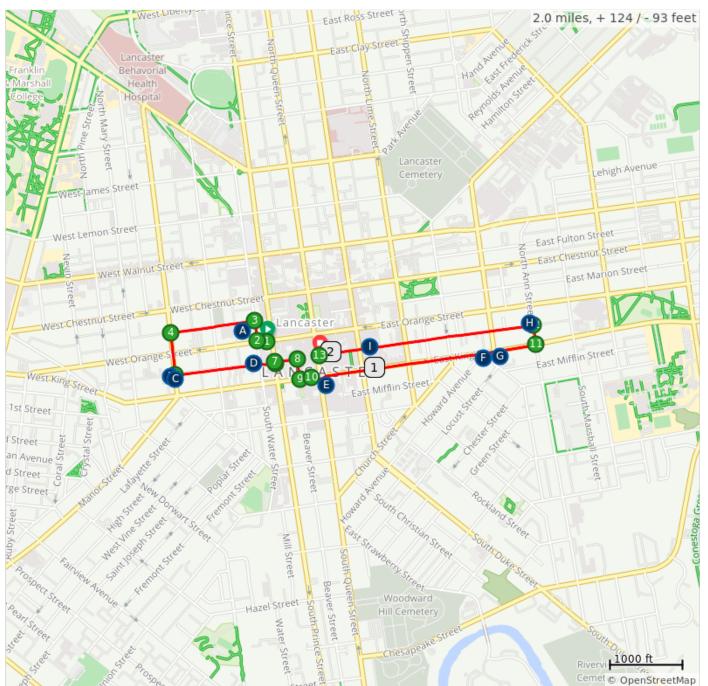

## DT Mural Walk 2.0

**Fulton Elementary School** Α. West Grant St. Β. West End Mennonite C. West Grant St. D. **Treaty of Lancaster** Ε. F. **Eastern Market Historic East Side** G. La Academia Η. East Grant St. I. .

## DT Mural Walk 2.0

| Dist | Туре | Note                                           |
|------|------|------------------------------------------------|
| 0.0  | 9    | Start of route                                 |
| 0.0  |      | R onto N Water St                              |
| 0.1  |      | L onto W Marion St                             |
| 0.3  |      | L onto N Charlotte St                          |
| 0.4  |      | L onto W Grant St                              |
| 0.7  |      | L onto N Prince St                             |
| 0.7  |      | R onto W Grant St                              |
| 0.7  |      | R onto N Market St                             |
| 0.8  |      | L onto BicyclePA Rte S/W King<br>St            |
| 0.8  |      | Keep R to stay on BicyclePA Rte<br>S/W King St |
| 1.4  |      | L onto N Ann St                                |
| 1.5  |      | L onto E Grant St                              |
| 2.0  |      | End of route                                   |

2.0 miles. +124/-93 feet

-----

1